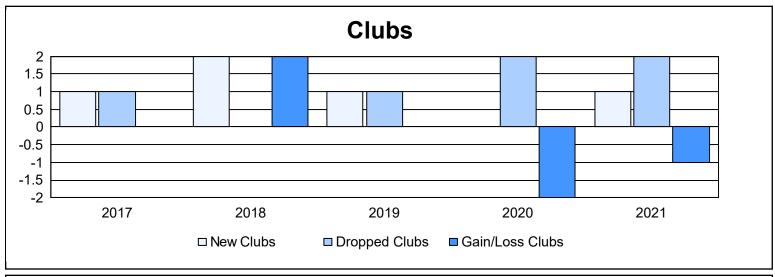

District 24 L

As of June 2021 Cumulative

| Year      | New<br>Clubs | Dropped<br>Clubs | Gain/<br>Loss<br>Clubs | New<br>Members | Charter<br>Members | Reinstate<br>Members | Transfer<br>Members | Total<br>Member<br>Added | Total<br>Members<br>Dropped | Gain/<br>Loss<br>Members |
|-----------|--------------|------------------|------------------------|----------------|--------------------|----------------------|---------------------|--------------------------|-----------------------------|--------------------------|
| 2016-2017 | 1            | 1                | 0                      | 239            | 30                 | 25                   | 30                  | 324                      | 343                         | -19                      |
| 2017-2018 | 2            | 0                | 2                      | 272            | 128                | 22                   | 31                  | 453                      | 362                         | 91                       |
| 2018-2019 | 1            | 1                | 0                      | 220            | 30                 | 4                    | 20                  | 274                      | 367                         | -93                      |
| 2019-2020 | 0            | 2                | -2                     | 152            | 4                  | 30                   | 20                  | 206                      | 334                         | -128                     |
| 2020-2021 | 1            | 2                | -1                     | 169            | 21                 | 19                   | 14                  | 223                      | 324                         | -101                     |
| Average   | 1            | 1                | 0                      | 210            | 43                 | 20                   | 23                  | 296                      | 346                         | -50                      |