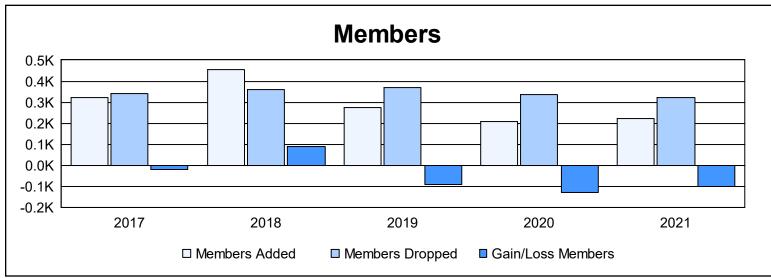

District 24 L

As of June 2021 Cumulative

| Year      | New<br>Clubs | Dropped<br>Clubs | Gain/<br>Loss<br>Clubs | New<br>Members | Charter<br>Members | Reinstate<br>Members | Transfer<br>Members | Total<br>Member<br>Added | Total<br>Members<br>Dropped | Gain/<br>Loss<br>Members |
|-----------|--------------|------------------|------------------------|----------------|--------------------|----------------------|---------------------|--------------------------|-----------------------------|--------------------------|
| 2016-2017 | 1            | 1                | 0                      | 239            | 30                 | 25                   | 30                  | 324                      | 343                         | -19                      |
| 2017-2018 | 2            | 0                | 2                      | 272            | 128                | 22                   | 31                  | 453                      | 362                         | 91                       |
| 2018-2019 | 1            | 1                | 0                      | 220            | 30                 | 4                    | 20                  | 274                      | 367                         | -93                      |
| 2019-2020 | 0            | 2                | -2                     | 152            | 4                  | 30                   | 20                  | 206                      | 334                         | -128                     |
| 2020-2021 | 1            | 2                | -1                     | 169            | 21                 | 19                   | 14                  | 223                      | 324                         | -101                     |
| Average   | 1            | 1                | 0                      | 210            | 43                 | 20                   | 23                  | 296                      | 346                         | -50                      |